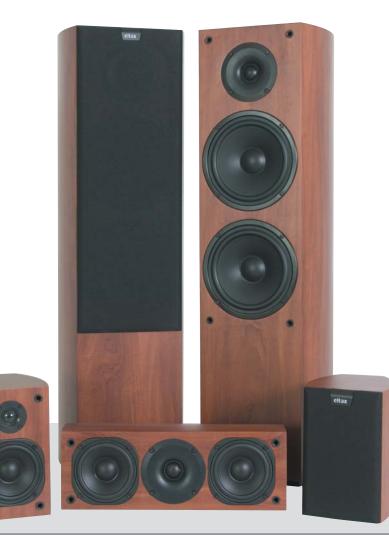

## Eltax MovieMaxx Surround Loudspeakers 5-pack

## Features

- · Complete loudspeaker surround system
- 3 way floorstanding bass reflex speakers
- Magnetically shielded centre speaker
- Compact rear speaker
- Binding posts

System Long term Max power Short term Max power Frequency range +/- 4 dB Sensitivity (2,83V / 1M) Impedance Tweeter Woofer Dimensions (HxWxD) Weight Terminal type Accessories Centre 2 way closed box 70 watts 100 watts 80-20,000Hz 88dB 4-8 Ohm 22mm Soft dome, shielded 2 x 100mm, shielded 138x360x165mm 3.9Kg Clip Rubber feet Rear 2 way closed box 60 watts 90 watts 80-20,000Hz 88dB 4-8 Ohm 22mm Soft dome 100mm 210x138x165mm 1.8Kg Clip Wall bracket

## All in 1 5-pack

3 way bassreflex

> Binding posts

www.eltax.com